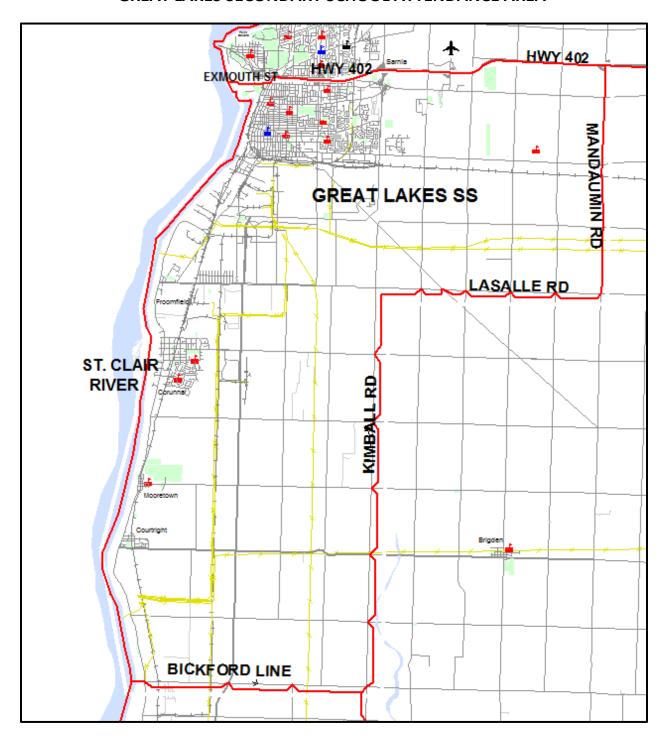

| Great Lakes Secondary School<br>Boundary Descriptor<br>Sarnia, Ontario<br>(519)336-6131<br>Sept. 2016 | Distance To Neighbouring Schools                                                                                                                                                                                                                                  |
|-------------------------------------------------------------------------------------------------------|-------------------------------------------------------------------------------------------------------------------------------------------------------------------------------------------------------------------------------------------------------------------|
| North Boundary                                                                                        | East on Exmouth Street (exclusive) from the St Clair River to Front Street. Continuing east on Exmouth Street from Front Street to Christina Street N. North on Christina Street N to Highway 402. East on Highway 402 from Christina Street N to Mandaumin Road. |
| East Boundary                                                                                         | South on Mandaumin Road from Highway 402 to LaSalle Line. West on LaSalle Line (inclusive) from Mandaumin Road to Kimball Road. South on Kimball Road (inclusive) from LaSalle Line to Bickford Line.                                                             |
| South Boundary                                                                                        | West on Bickford Line (inclusive) from Kimball Road to the St. Clair River.                                                                                                                                                                                       |
| West Boundary                                                                                         | North along the St. Clair River from Bickford Line to Exmouth Street.                                                                                                                                                                                             |
| Feeder Schools                                                                                        | Colonel Cameron, Confederation, Hanna Memorial, High Park,<br>Lansdowne, London Road, Mooretown-Courtright, PE McGibbon,<br>QE II Sarnia, Sir John Moore<br>Shared Schools: Errol Road, King George, Lakeroad, Cathcart                                           |